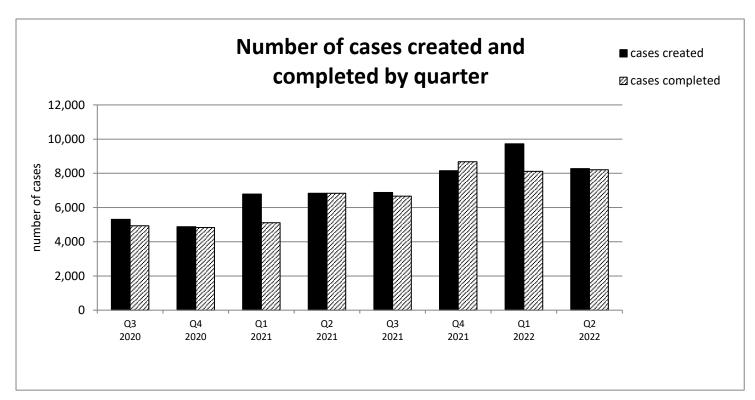

| 100.00%                  |       |
| Starters                                 | 40 days                            | 97.91%                    | 100.00%                  | 100.00%                  | 100.00%                  |       |
|                                          |                                    |                           |                          |                          |                          | _     |
|                                          | Total Cases Processed              | 4224                      | 5483                     | 4277                     | 3456                     |       |

| RAG key |               |
|---------|---------------|
| Red     | Less than 75% |
| Amber   | 75 - 89%      |
| Green   | 90 - 100%     |

## Annex 4



Annex 5