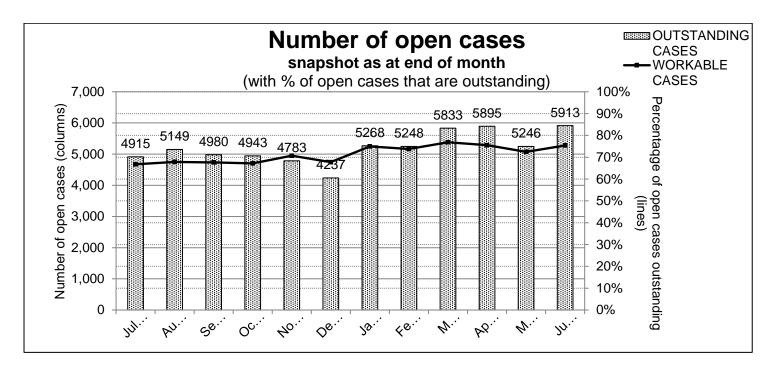

| 100.00%                  |       |
| Starters                                 | 40 days                            | 97.91%                    | 100.00%                  | 100.00%                  | 100.00%                  |       |
|                                          |                                    |                           |                          |                          |                          | _     |
|                                          | Total Cases Processed              | 4224                      | 5483                     | 4277                     | 3456                     |       |

| RAG key |               |
|---------|---------------|
| Red     | Less than 75% |
| Amber   | 75 - 89%      |
| Green   | 90 - 100%     |

## Annex 4



Annex 5